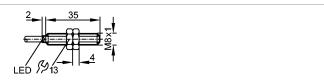

## C€ [H[

| Product characteristics                 |           |                                                                                                    |
|-----------------------------------------|-----------|----------------------------------------------------------------------------------------------------|
| Inductive sensor                        |           |                                                                                                    |
| Metal thread M8 x 1                     |           |                                                                                                    |
| Cable with crimp contacts               |           |                                                                                                    |
| Operation as 3-wire or 2-wire possible  |           |                                                                                                    |
| Sensing range 3 mm; [f] flush mountable |           |                                                                                                    |
| Electrical data                         |           |                                                                                                    |
| Electrical design                       |           | 3-wire DC PNP; 2-wire DC PNP/NPN                                                                   |
| Operating voltage                       | [V]       | 1030 DC                                                                                            |
| Current consumption                     | [mA]      | < 10 only in 3-wire operation                                                                      |
| Protection class                        |           | III                                                                                                |
| Reverse polarity protection             | n         | yes                                                                                                |
| Outputs                                 |           |                                                                                                    |
| Output function                         |           | normally open                                                                                      |
| Voltage drop                            | [V]       | < 2.8                                                                                              |
| Minimum load current                    | [mA]      | 2; only in 2-wire operation                                                                        |
| Leakage current                         | [mA]      | < 0.5; only in 2-wire operation                                                                    |
| Current rating                          | [mA]      | 100                                                                                                |
| Short-circuit protection                |           | pulsed                                                                                             |
| Overload protection                     |           | yes                                                                                                |
| Switching frequency                     | [Hz]      | 1000                                                                                               |
| Range                                   |           |                                                                                                    |
| Sensing range                           | [mm]      | 3                                                                                                  |
| Operating distance                      | [mm]      | 02.4                                                                                               |
| Accuracy / deviations                   |           |                                                                                                    |
| Correction factors                      |           | mild steel = 1 / stainless steel approx. 0.7 / brass approx. 0.5 / Al approx. 0.4 / Cu approx. 0.3 |
| Hysteresis                              | [% of Sr] | 115                                                                                                |
| Environment                             |           |                                                                                                    |
| Ambient temperature                     | [°C]      | 070                                                                                                |
| Protection                              |           | IP 67                                                                                              |
| Tests / approvals                       |           |                                                                                                    |
| EMC                                     |           | EN 60947-5-2                                                                                       |
| MTTF                                    | [Years]   | 2988                                                                                               |
| Mechanical data                         |           |                                                                                                    |
| Mounting                                |           | flush mountable                                                                                    |
| Housing materials                       |           | Brass white bronze coated; active face: LCP                                                        |
| Weight                                  | [kg]      | 0.024                                                                                              |
| Displays / operating elements           |           |                                                                                                    |
| Output status indication                | LED       | yellow                                                                                             |
|                                         |           |                                                                                                    |