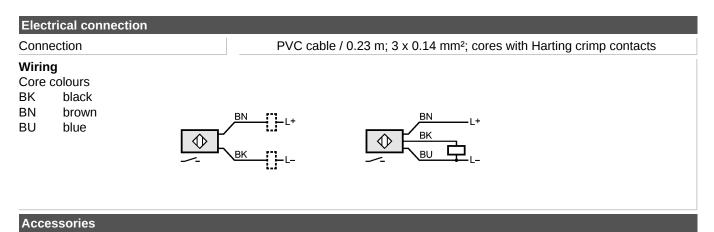

## C€ [H[

| Product characteristics                 |           |                                                                                                    |
|-----------------------------------------|-----------|----------------------------------------------------------------------------------------------------|
| Inductive sensor                        |           |                                                                                                    |
| Metal thread M8 x 1                     |           |                                                                                                    |
| Cable with crimp contacts               |           |                                                                                                    |
| Operation as 3-wire or 2-wire possible  |           |                                                                                                    |
| Sensing range 3 mm; [f] flush mountable |           |                                                                                                    |
| Electrical data                         |           |                                                                                                    |
| Electrical design                       |           | 3-wire DC PNP; 2-wire DC PNP/NPN                                                                   |
| Operating voltage                       | [V]       | 1030 DC                                                                                            |
| Current consumption                     | [mA]      | < 10 only in 3-wire operation                                                                      |
| Protection class                        |           | III                                                                                                |
| Reverse polarity protection             | n         | yes                                                                                                |
| Outputs                                 |           |                                                                                                    |
| Output function                         |           | normally open                                                                                      |
| Voltage drop                            | [V]       | < 2.8                                                                                              |
| Minimum load current                    | [mA]      | 2; only in 2-wire operation                                                                        |
| Leakage current                         | [mA]      | < 0.5; only in 2-wire operation                                                                    |
| Current rating                          | [mA]      | 100                                                                                                |
| Short-circuit protection                |           | pulsed                                                                                             |
| Overload protection                     |           | yes                                                                                                |
| Switching frequency                     | [Hz]      | 1000                                                                                               |
| Range                                   |           |                                                                                                    |
| Sensing range                           | [mm]      | 3                                                                                                  |
| Operating distance                      | [mm]      | 02.4                                                                                               |
| Accuracy / deviations                   |           |                                                                                                    |
| Correction factors                      |           | mild steel = 1 / stainless steel approx. 0.7 / brass approx. 0.5 / Al approx. 0.4 / Cu approx. 0.3 |
| Hysteresis                              | [% of Sr] | 115                                                                                                |
| Environment                             |           |                                                                                                    |
| Ambient temperature                     | [°C]      | 070                                                                                                |
| Protection                              |           | IP 67                                                                                              |
| Tests / approvals                       |           |                                                                                                    |
| EMC                                     |           | EN 60947-5-2                                                                                       |
| MTTF                                    | [Years]   | 2988                                                                                               |
| Mechanical data                         |           |                                                                                                    |
| Mounting                                |           | flush mountable                                                                                    |
| Housing materials                       |           | Brass white bronze coated; active face: LCP                                                        |
| Weight                                  | [kg]      | 0.024                                                                                              |
| Displays / operating elements           |           |                                                                                                    |
| Output status indication                | LED       | yellow                                                                                             |
|                                         |           |                                                                                                    |